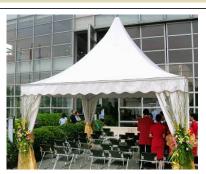

## Pagoda Tent Technical Data Type: 3m\*3m

| Item                | Specification                                         |
|---------------------|-------------------------------------------------------|
| Clear-span width    | 3m                                                    |
| Eave Height         | 2.47m                                                 |
| Ridge Hight         | 3.78m                                                 |
| Bay Distance        | 3m                                                    |
| Wind Loading        | ≤100km/h                                              |
| Minimum Tent Length | 3m                                                    |
| Roof Fixing         | bar tensioning                                        |
| Framework Profile   | 55mm*55mm*1.7mm                                       |
| Eave Connection     | Hot dip Galvanized aluminium cube tube                |
| Cover Material      | PVC Knife coated nylon fabric;<br>750g/m <sup>2</sup> |
|                     |                                                       |
|                     |                                                       |
|                     |                                                       |

## **Optional Accessories**

**PVC** window sidewalls

**Anchoring** 

Rain Gutter

Lining and curtain

Glass door units

Hard walling system

Glass walling system