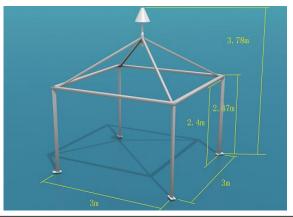

## Pagoda Tent Technical Data Type: 3m\*3m

| Item                | Specification                                         |
|---------------------|-------------------------------------------------------|
| Clear-span width    | 3m                                                    |
| Eave Height         | 2.47m                                                 |
| Ridge Hight         | 3.78m                                                 |
| Bay Distance        | 3m                                                    |
| Wind Loading        | ≤100km/h                                              |
| Minimum Tent Length | 3m                                                    |
| Roof Fixing         | bar tensioning                                        |
| Framework Profile   | 55mm*55mm*1.7mm                                       |
| Eave Connection     | Hot dip Galvanized aluminium cube tube                |
| Cover Material      | PVC Knife coated nylon fabric;<br>750g/m <sup>2</sup> |
|                     |                                                       |
|                     |                                                       |
|                     |                                                       |