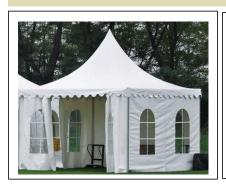

## Pagoda Tent Technical Data Type: 3m\*3m

| Item                | Specification                                         |
|---------------------|-------------------------------------------------------|
| Clear-span width    | 3m                                                    |
| Eave Height         | 2.47m                                                 |
| Ridge Hight         | 3.78m                                                 |
| Bay Distance        | 3m                                                    |
| Wind Loading        | ≤100km/h                                              |
| Minimum Tent Length | 3m                                                    |
| Roof Fixing         | bar tensioning                                        |
| Framework Profile   | 55mm*55mm*1.7mm                                       |
| Eave Connection     | Hot dip Galvanized aluminium cube tube                |
| Cover Material      | PVC Knife coated nylon fabric;<br>750g/m <sup>2</sup> |
|                     |                                                       |
|                     |                                                       |
|                     |                                                       |

## **Optional Accessories**

**PVC** window sidewalls

**Anchoring** 

Rain Gutter

Lining and curtain

Glass door units

Hard walling system

Glass walling system