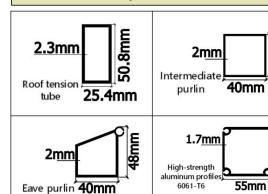

|
| Framework Profile   | 55mm*55mm*1.7mm                                       |
| Eave Connection     | Hot dip Galvanized aluminium cube tube                |
| Cover Material      | PVC Knife coated nylon fabric;<br>750g/m <sup>2</sup> |
|                     |                                                       |
|                     |                                                       |
|                     |                                                       |











## **Optional Accessories**

**PVC** window sidewalls

**Anchoring** 

Rain Gutter

Lining and curtain

Glass door units

Hard walling system

Glass walling system

Transparent PVC cover and sidewall

Flooring system

Weight plate

## Framework main profile dimension and use