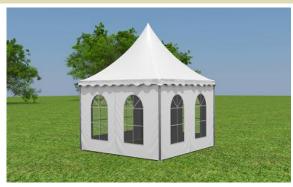

## **Optional Accessories**

**PVC** window sidewalls

**Anchoring** 

Rain Gutter

Lining and curtain

Glass door units

Hard walling system

Glass walling system

Transparent PVC cover and sidewall

Flooring system

Weight plate