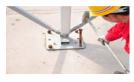

## Pagoda Tent Technical Data Type: 3m\*3m

| Item                | Specification                                         |
|---------------------|-------------------------------------------------------|
| Clear-span width    | 3m                                                    |
| Eave Height         | 2.47m                                                 |
| Ridge Hight         | 3.78m                                                 |
| Bay Distance        | 3m                                                    |
| Wind Loading        | ≤100km/h                                              |
| Minimum Tent Length | 3m                                                    |
| Roof Fixing         | bar tensioning                                        |
| Framework Profile   | 55mm*55mm*1.7mm                                       |
| Eave Connection     | Hot dip Galvanized aluminium cube tube                |
| Cover Material      | PVC Knife coated nylon fabric;<br>750g/m <sup>2</sup> |
|                     |                                                       |
|                     |                                                       |
|                     |                                                       |